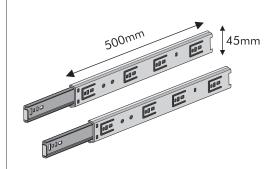

## TELESCOPIC SLIDE 72g. Black

| SIZE    | DESCRIPITION         |
|---------|----------------------|
| 10 inch | 45kg Weight Capacity |
| 12 inch | 45kg Weight Capacity |
| 14 inch | 45kg Weight Capacity |
| 16 inch | 45kg Weight Capacity |
| 18 inch | 45kg Weight Capacity |
| 20 inch | 45kg Weight Capacity |
| 22 inch | 45kg Weight Capacity |
| 24 inch | 45kg Weight Capacity |

- ▶ Ball bearing Slides for Very Smooth Running And Extra Strength and Precision control for silky smooth running action and high lateral stability for drawer with grooved, rebated of loosely fitted drawer bottom.
- Using a release lever, drawer can be detached from the runner and thus removed and re-fittedwith ease
- ► For Commercial and Residential Furniture Application
- ▶ Weight Capacity Upto 45 Kg, Channel Length -10, 12, 14, 16, 18, 20, 22, 24inch, Channel Width - 45 mm
- ▶ Drawer Runner With Cold Rolled Steel Material With Black Powder Coating For Longer Durability